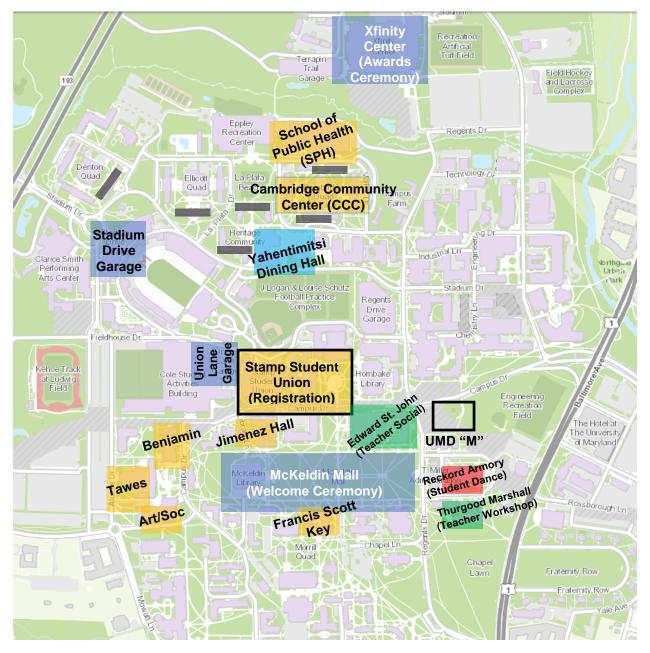

# 2025 National History Day Campus Locations for Students & Teachers

Yellow: Judging Buildings, Black: On-Campus Dorms, Green: Important Locations for Teachers

# Individual Documentary

Cambridge Community Center: 1105, 1200 Jimenez Hall: 0118, 1215, 2120, 3120, 3122, 3203 Stamp Student Union: Thurgood Marshall Room Tawes: 0221

# **Group Documentary**

Art/Sociology: 3203, 3211 Cambridge Community Center: 1100, 1111 Jimenez Hall: 1117, 1120 Stamp Student Union: Margaret Brent Room Tawes: 0201, 0236, 1107

#### **Individual Performance**

School of Public Health: 0301, 0302, 0303, 0305, 0307, 0308, 1302 Stamp Student Union: Juan Jimenez Room Tawes: 0205, 0214

# Group Performance

Art/Sociology: 2203, 2309 School of Public Health: 1301, 1303, 1312 Stamp Student Union: Benjamin Banneker Room, Hoff Theater Tawes: 0310, 0320, 1100

#### Individual Website

*Art/Sociology:* 3217, 3221 *Benjamin:* 1315, 2102, 3233 *Jimenez Hall:* 0208, 1224, 1226, 2207 *Stamp Student Union:* Nanticoke Room

# Group Website

*Art/Sociology:* 3207, 3215 *Benjamin:* 1121, 2119, 3315 *Stamp Student Union*: Pyon Su Room Tawes: 0223, 1106, 1313, 1320

# Paper

*Francis Scott Key:* 0100, 0102, 0116, 0117, 0119, 0120, 0121 *Jimenez Hall:* 1103, 2125 *Stamp Student Union*: Student Activities Room

# <u>Exhibit</u>

Stamp Student Union: Atrium, Grand Ballroom & Lounge

#### Teachers

**Teacher Social** Edward St. John Learning and Teaching Center -Ground Floor **Teacher Workshops** Thurgood Marshall Hall: 0301

<u>Students</u> Student Dance Reckord Armory